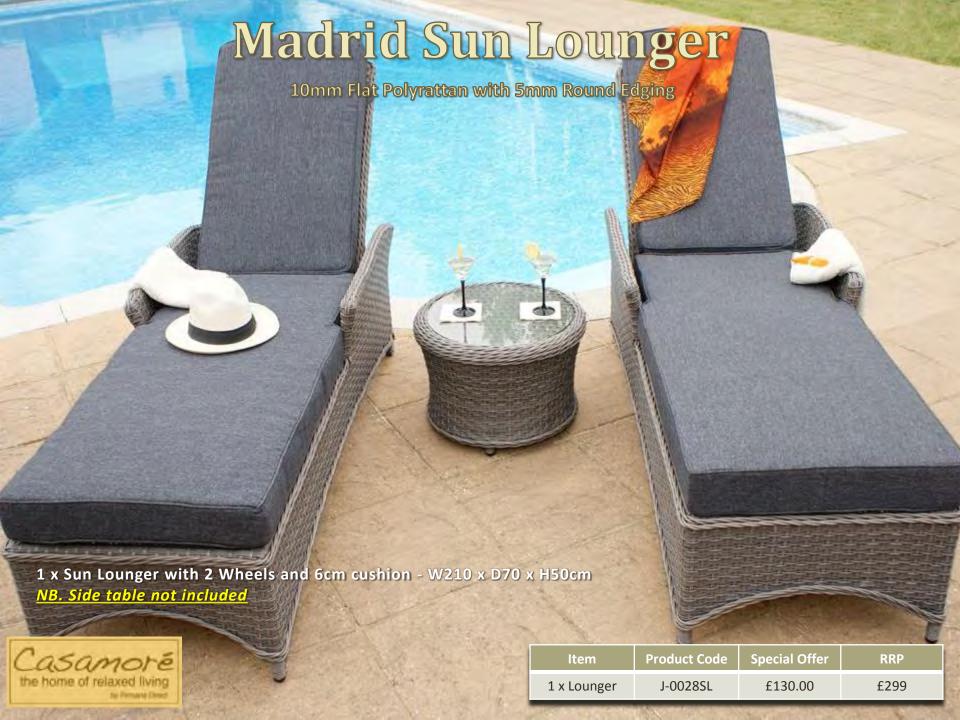

| Product Code | Special Offer | RRP       |
|--------------|---------------|-----------|
| J-1041       | £475.00       | £1,299.00 |