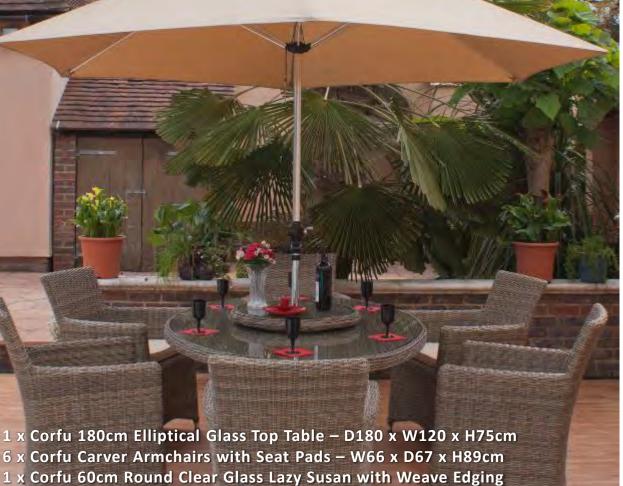

## Corfu 180cm Elliptical Diming Set 5mm Half Round Polyrattan with 5mm Round Table Edging

- 1 x 3m Corfu Crank Parasol with Polished Aluminium Shaft
- 1 x Corfu 15kg Granite Parasol Base W40 x D40 x H32.8cm