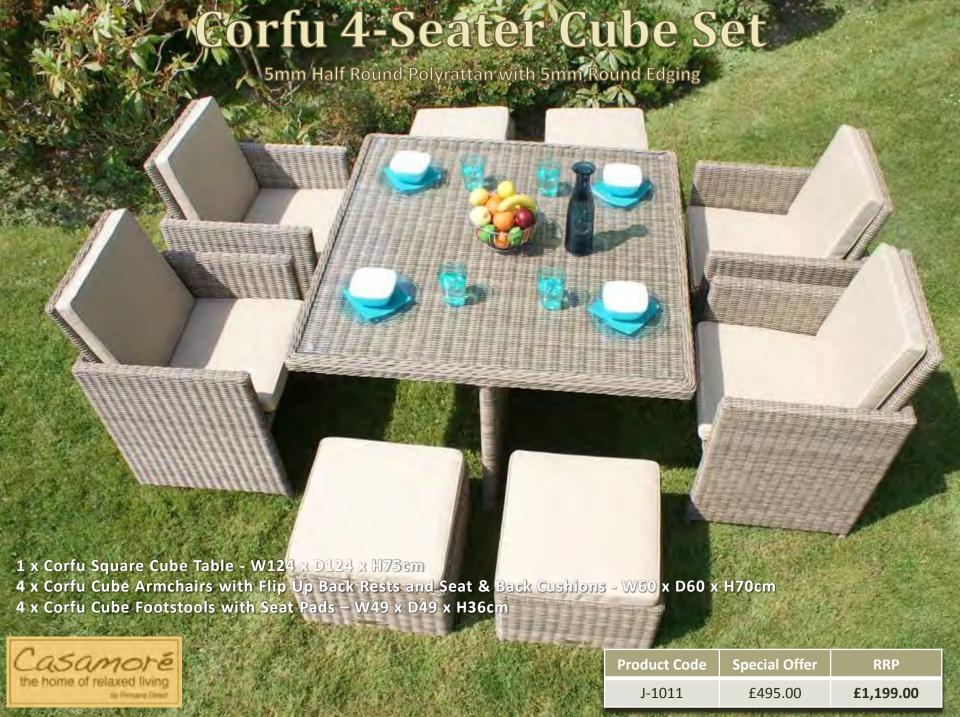

## Corfu 6-Seater Cube Set

5mm Half Round Polyrattan with 5mm Round Edging

Casamoré the home of relaxed living

4 x Corfu Cube Footstools with Seat Pads - W49 x D49 x H36cm

| Product Code | Special Offer | RRP       |
|--------------|---------------|-----------|
| J-1012       | £675.00       | £1,499.00 |