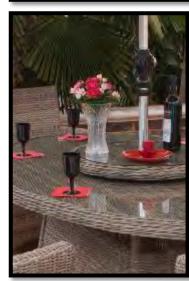

## Corfu 180cm Elliptical Diming Set 5mm Half Round Polyrattan with 5mm Round Table Edging

- 1 x 3m Corfu Crank Parasol with Polished Aluminium Shaft
- 1 x Corfu 15kg Granite Parasol Base W40 x D40 x H32.8cm

| Product Code | Special Offer | RRP       |
|--------------|---------------|-----------|
| J-1022EDS    | £550.00       | £1,399.00 |

| Casamoré                   |
|----------------------------|
| the home of relaxed living |