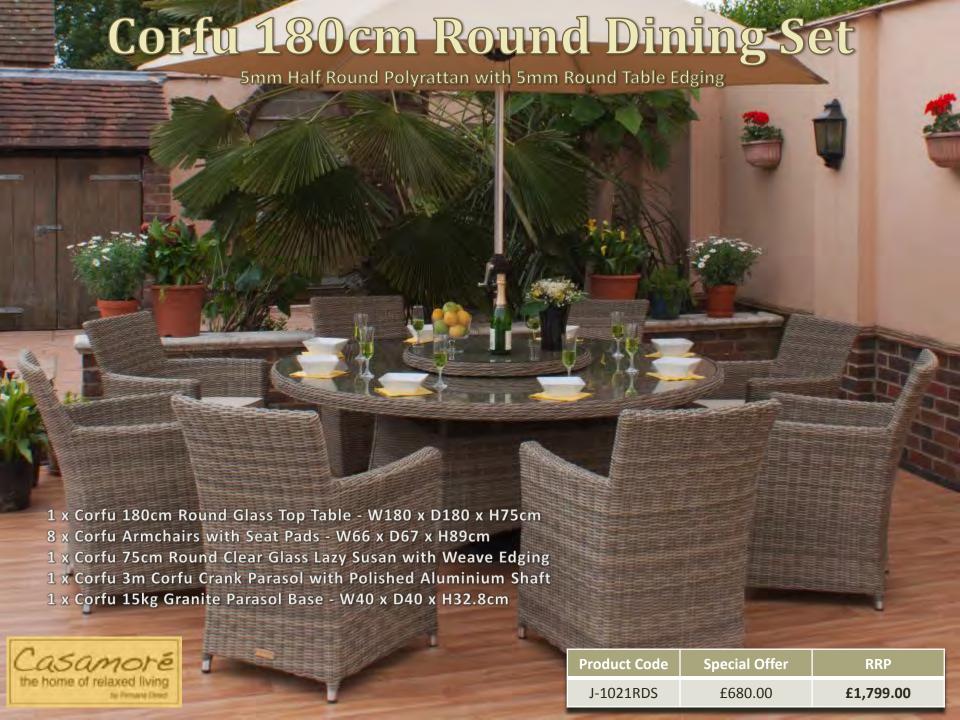

| Product Code | Special Offer | RRP       |
|--------------|---------------|-----------|
| J-1041       | £475.00       | £1,299.00 |