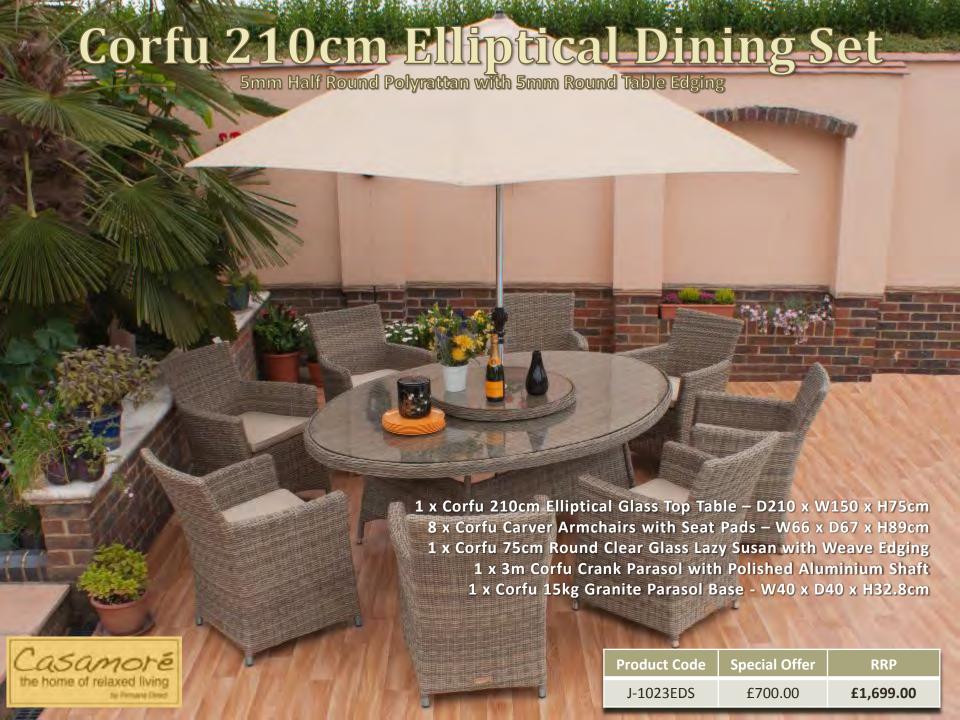

## Corfu 180cm Elliptical Diming Set 5mm Half Round Polyrattan with 5mm Round Table Edging

- 1 x 3m Corfu Crank Parasol with Polished Aluminium Shaft
- 1 x Corfu 15kg Granite Parasol Base W40 x D40 x H32.8cm

| Product Code | Special Offer | RRP       |
|--------------|---------------|-----------|
| J-1022EDS    | £550.00       | £1,399.00 |

| Casamoré                   |
|----------------------------|
| the home of relaxed living |