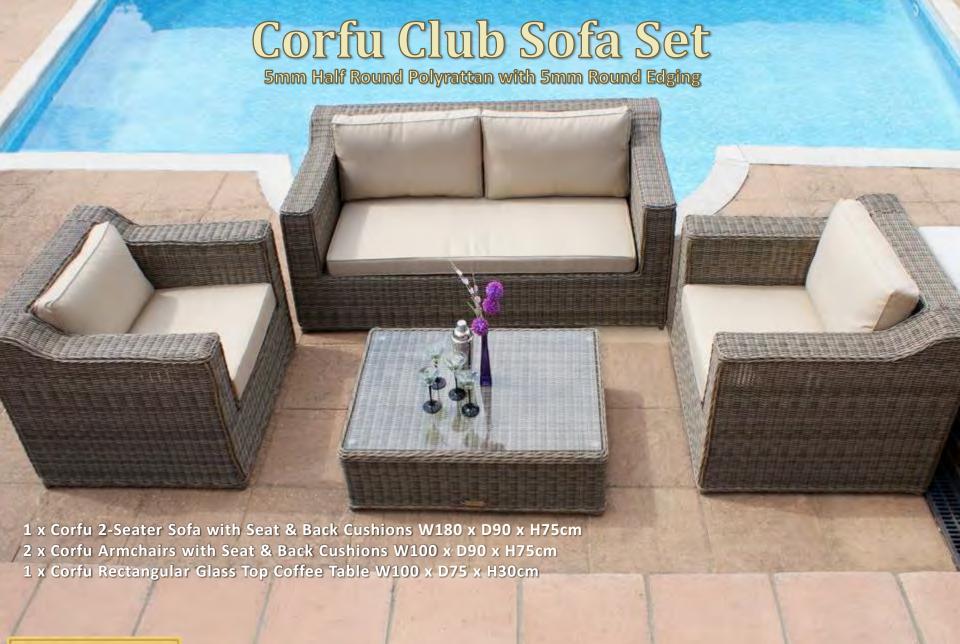

| Product Code | Special Offer | RRP       |
|--------------|---------------|-----------|
| J-1041       | £475.00       | £1,299.00 |