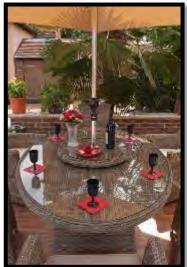

## Corfu 180cm Elliptical Diming Set 5mm Half Round Polyrattan with 5mm Round Table Edging

- 1 x 3m Corfu Crank Parasol with Polished Aluminium Shaft
- 1 x Corfu 15kg Granite Parasol Base W40 x D40 x H32.8cm

| Product Code | Special Offer | RRP       |
|--------------|---------------|-----------|
| J-1022EDS    | £550.00       | £1,399.00 |

| Casamoré                   |
|----------------------------|
| the home of relaxed living |