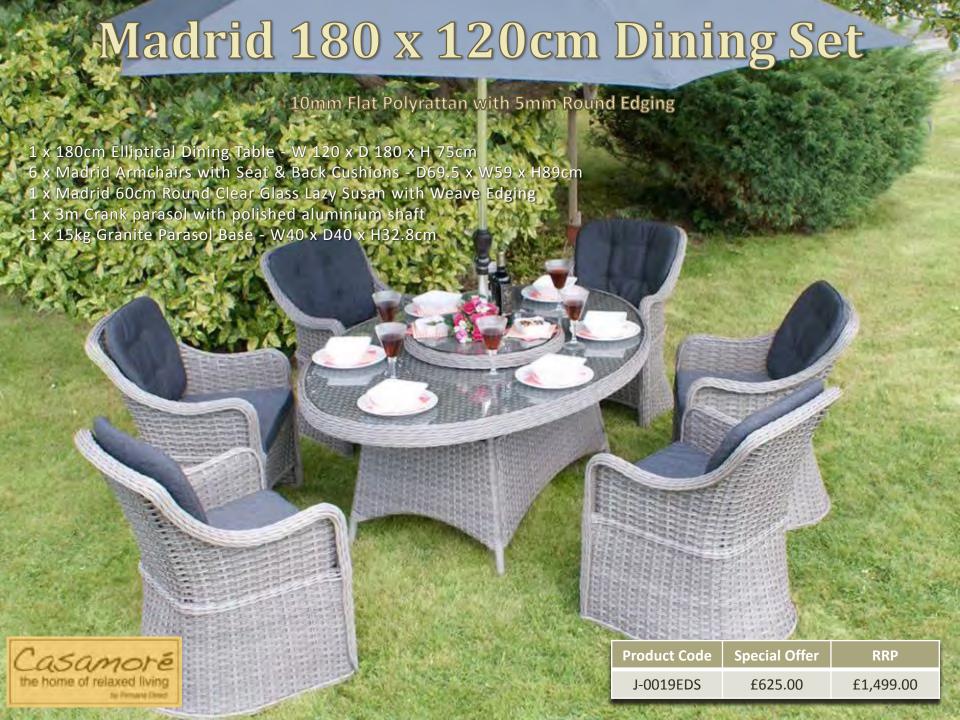

## Corfu 180cm Elliptical Diming Set 5mm Half Round Polyrattan with 5mm Round Table Edging

- 1 x 3m Corfu Crank Parasol with Polished Aluminium Shaft
- 1 x Corfu 15kg Granite Parasol Base W40 x D40 x H32.8cm

| Product Code | Special Offer | RRP       |
|--------------|---------------|-----------|
| J-1022EDS    | £550.00       | £1,399.00 |

| Casamoré                   |
|----------------------------|
| the home of relaxed living |