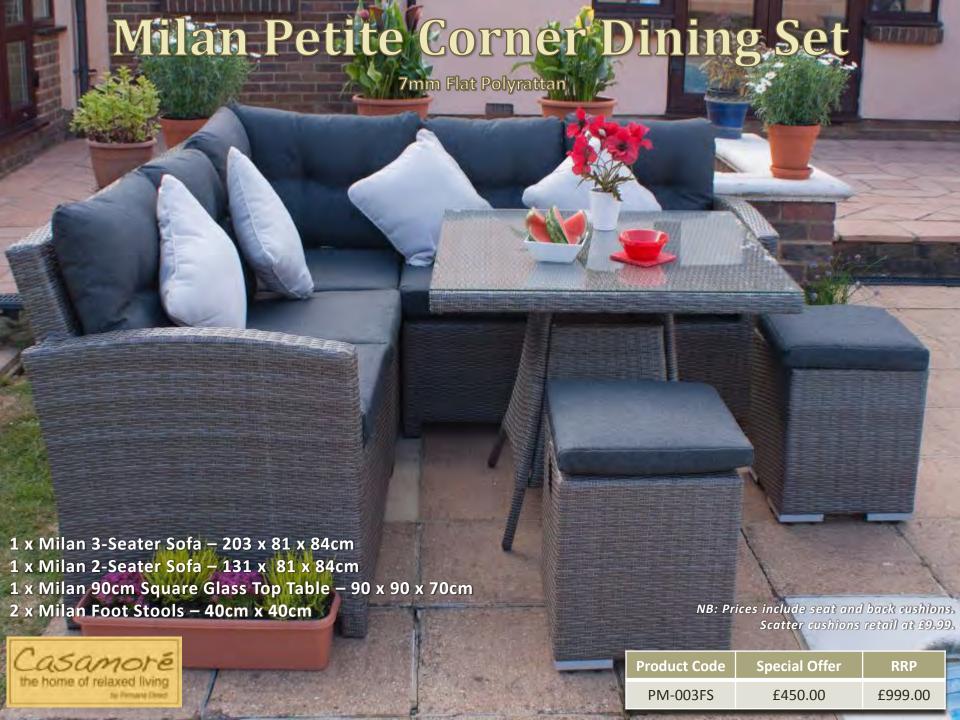

Parasol with Polished Aluminium Shaft
- 1 x Corfu 15kg Granite Parasol Base W40 x D40 x H32.8cm







| Product Code | Special Offer | RRP       |
|--------------|---------------|-----------|
| J-1022EDS    | £550.00       | £1,399.00 |





| Casamoré                   |
|----------------------------|
| the home of relaxed living |

| Product Code | Special Offer | RRP       |
|--------------|---------------|-----------|
| J-1041       | £475.00       | £1,299.00 |



## Corfu 6-Seater Cube Set

5mm Half Round Polyrattan with 5mm Round Edging



Casamoré the home of relaxed living

4 x Corfu Cube Footstools with Seat Pads - W49 x D49 x H36cm

| Product Code | Special Offer | RRP       |
|--------------|---------------|-----------|
| J-1012       | £675.00       | £1,499.00 |