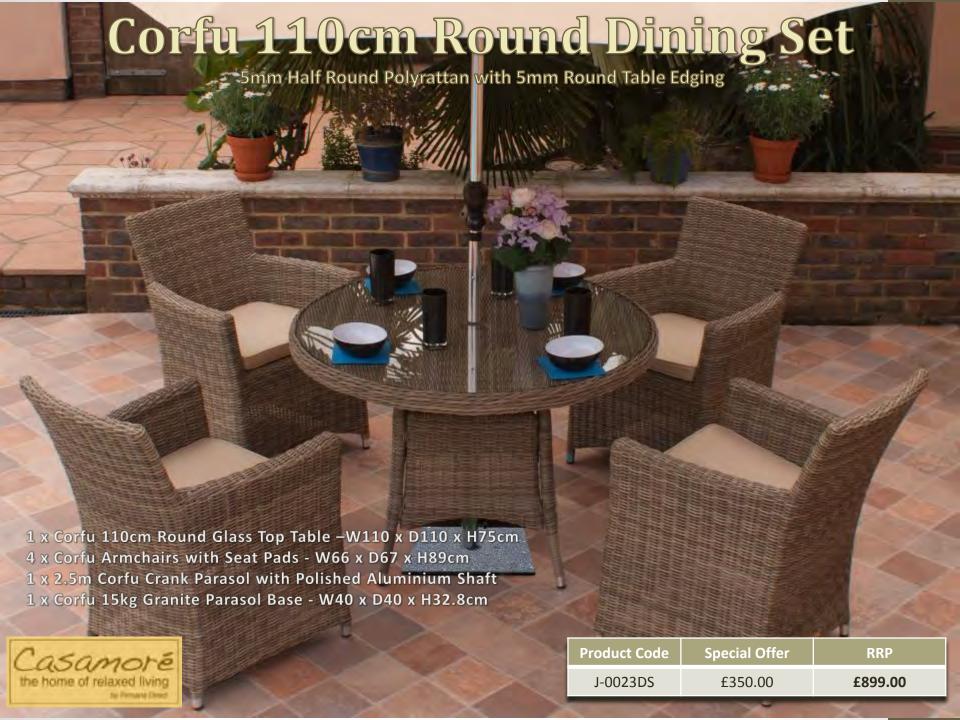

| Product Code | Special Offer | RRP       |
|--------------|---------------|-----------|
| J-1022EDS    | £550.00       | £1,399.00 |

| Casamoré                   |
|----------------------------|
| the home of relaxed living |