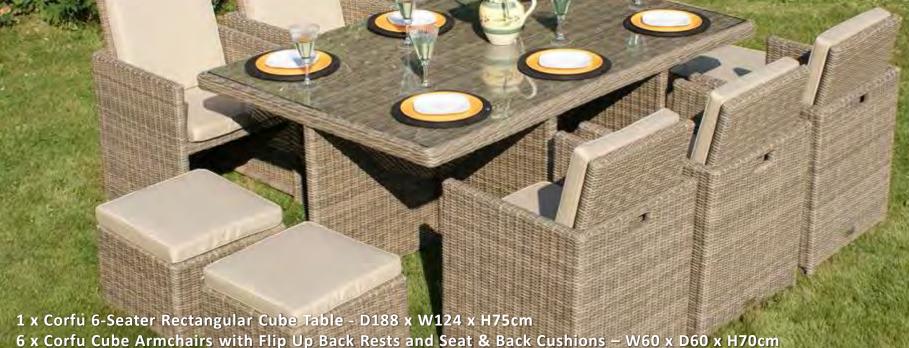

## Corfu 6-Seater Cube Set

5mm Half Round Polyrattan with 5mm Round Edging

Casamoré the home of relaxed living

4 x Corfu Cube Footstools with Seat Pads - W49 x D49 x H36cm

| Product Code | Special Offer | RRP       |
|--------------|---------------|-----------|
| J-1012       | £675.00       | £1,499.00 |