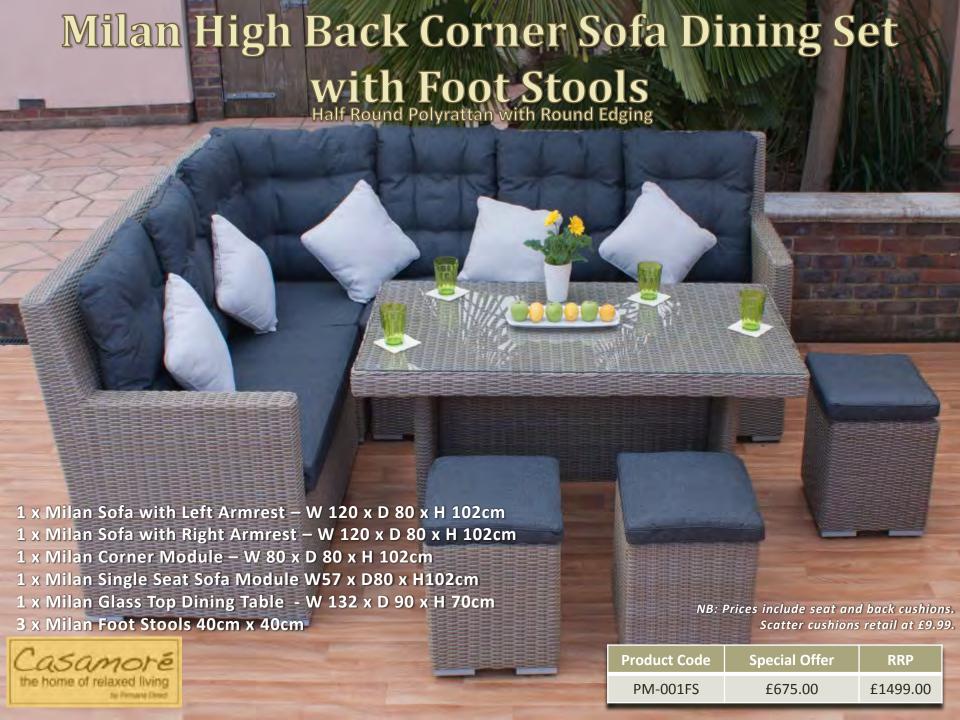

## Corfu 6-Seater Cube Set

5mm Half Round Polyrattan with 5mm Round Edging

Casamoré the home of relaxed living

4 x Corfu Cube Footstools with Seat Pads - W49 x D49 x H36cm

| Product Code | Special Offer | RRP       |
|--------------|---------------|-----------|
| J-1012       | £675.00       | £1,499.00 |